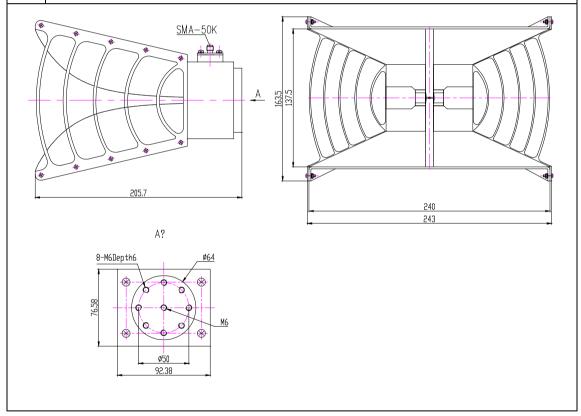

----------------|
| 1.1 | Connector type            | SMA Female               |
| 1.2 | Basis-material            | Aluminum                 |
| 1.3 | Inside finish             | Chromate conversion      |
| 1.4 | Outside finish            | Anticorrosion grey paint |
| 1.5 | Operating Temperature     | -30°C to +70°C           |
|     |                           |                          |
| 2.0 | Electrical Specifications |                          |
| 2.1 | Frequency Range           | 1-20 GHz                 |
| 2.2 | VSWR (Max)                | 2.0                      |
| 2.3 | Gain                      | 7-15 dB                  |
| 2.4 | Beam Width                | 11° to 80°               |
|     |                           |                          |

## 3.0 Outline Drawings





### **Revision History**

| Date        | Revision | Changes       |
|-------------|----------|---------------|
| 23-Jun-2020 | 1        | First release |

Information furnished is believed to be accurate and reliable. However, Vector Telecom assumes no responsibility for the consequences of use of such information nor for any infringement of patents or other rights of third parties which may result from its use. No license is granted by implication or otherwise under any patent or patent rights of Vector Telecom. Specifications mentioned in this publication are subject to change without notice. This publication supersedes and replaces all information previously supplied. Vector Telecom products are not authorized for use as critical components in life support devices or systems withou